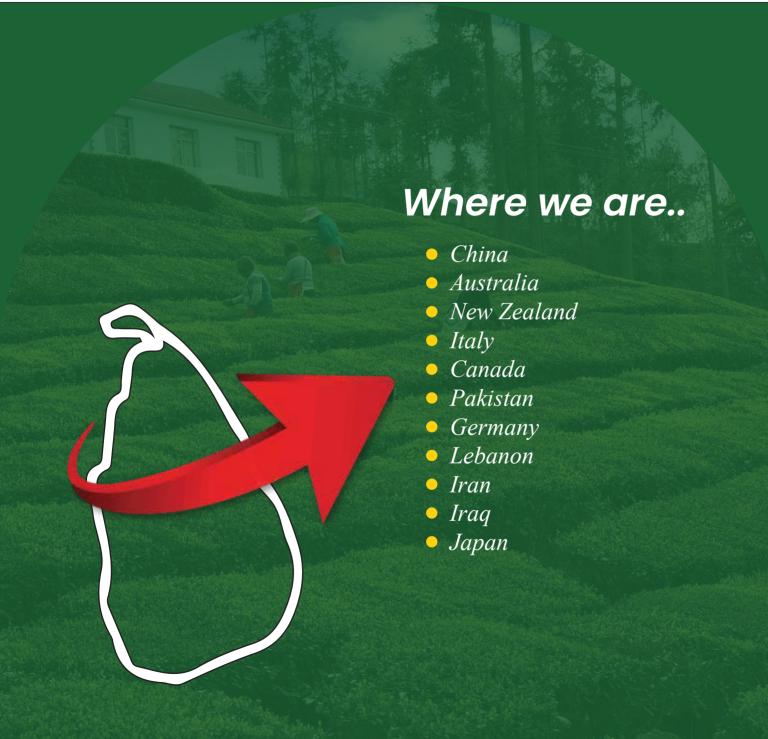

Taylor, a Scotsman was the first to introduce tea to the world as a commercial crop. In a very short time, he was able to spread the name and its distinct flavor across the island and around the world, indicating its importance.

Sri Lanka is now one of the world's leading tea planters and exporters. Ceylon Tea is classified as Low Grown, Mid Grown, or High Grown according to how far a tea plant is grown from the ground. WINSLAND TEA (PVT) LIMITED's tea zones are named considering the country's geographical regions as Dimbula, Kandy, Nuwara Eliya, Ruhuna, Uda Pussellawa and Uva.



#### Vision

To become a reputed brand for Ceylon Tea in the international market

### Mission

To provide tea export service in a faster, friendlier, timely and safer manner to our international customers.





# WINSLAND TEA (PVT) LIMITED SRI LANKA



Sri Lankan tea is best known as "Ceylon Tea" internationally with its remarkable fame for finest tea for centuries. Winsland Tea (Pvt) Limited is a specialized company based in Sri Lanka, offering premier and finest tea to the world.

We offer premium Ceylon Tea to the discerning international connoisseurs & clients with pride assuring the best quality & rates at all times.

We are a certified tea exporter by Ceylon Tea Board where we operate with modern technology for warehousing, blending and packing. Also, we have a well experienced team of highly skilled team of managers and supervisors.











































# winsland

#### **Flavoured Tea Collection**







Mint

Lemon

Earl Grey



**Blue Berry** 



Apple