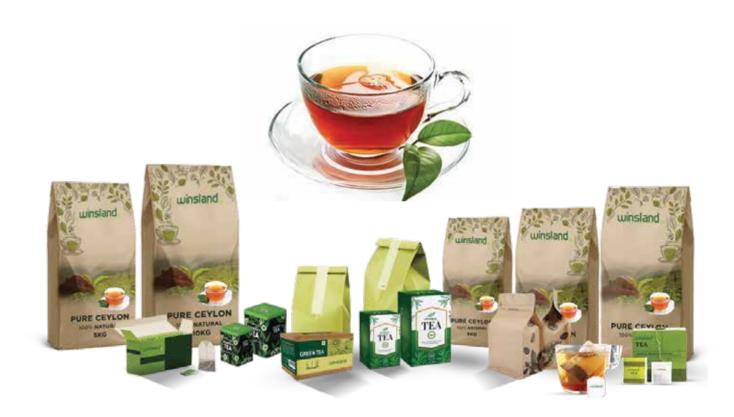

# WINSLAND TEA (PVT) LIMITED SRI LANKA

Sri Lankan tea is best known as "Ceylon Tea" internationally with its remarkable fame for finest tea for centuries. Winsland Tea (Pvt) Limited is a specialized company based in Sri Lanka, offering premier and finest tea to the world.

We offer premium Ceylon Tea to the discerning international connoisseurs & clients with pride assuring the best quality & rates at all times.

We are a certified tea exporter by Ceylon Tea Board where we operate with modern technology for warehousing, blending and packing. Also, we have a well experienced team of highly skilled team of managers and supervisors.