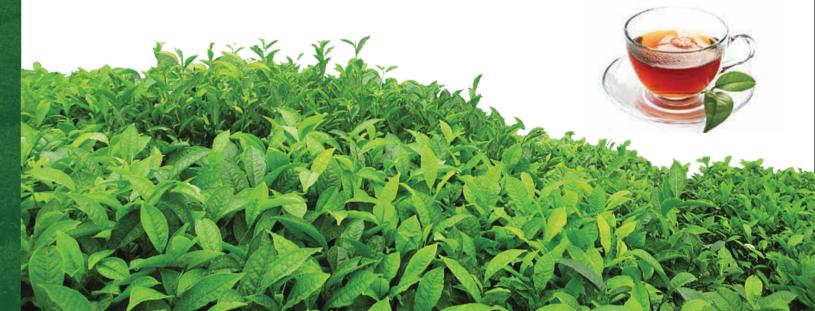

Sri Lanka is now one of the world's leading tea planters and exporters. Ceylon Tea is classified as Low Grown, Mid Grown, or High Grown according to how far a tea plant is grown from the ground. WINSLAND TEA (PVT) LIMITED's tea zones are named considering the country's geographical regions as Dimbula, Kandy, Nuwara Eliya, Ruhuna, Uda Pussellawa and Uva.